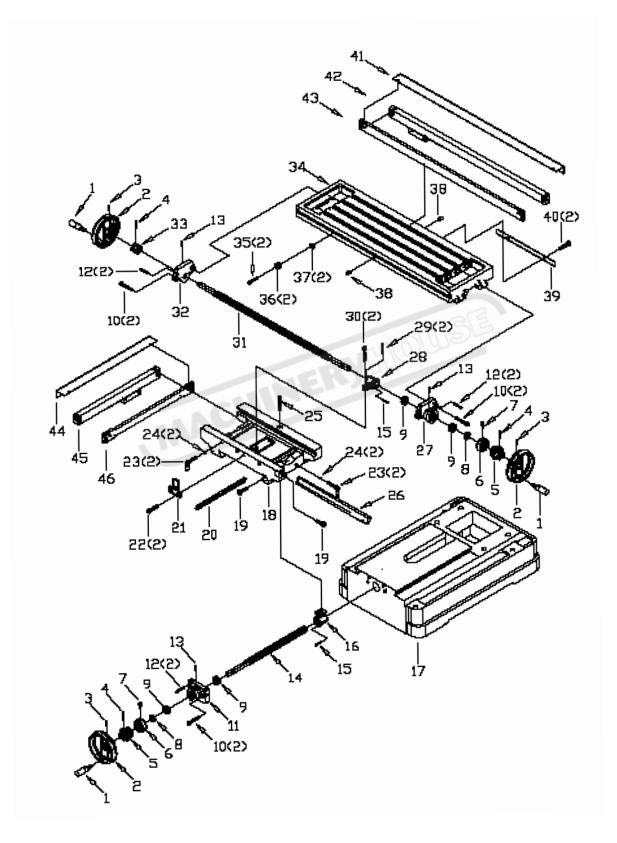

#### **C. BASE PARTS LIST**

- 1 handle
- 2 wheel
- 3 screw
- 4 pin
- 5 scale base
- 6 graduation plate
- 7 screw
- 8 adjust washer
- 9 ball bearing
- 10 screw
- 11 short guide screw support
- 12 pin
- 13 oil cup
- 14 short guide screw nut
- 15 screw
- 16 short guide screw nut
- 1 screw
- 2 protect board
- 3 column
- 4 gear shaft
- 5 ball bearing
- 6 head raise bracket
- 7 screw
- 8 oil cup
- 9 washer
- 10 bolt
- 11 scale
- 12 limit switch
- 13 screw
- 14 digital display box
- 15 screw
- 16 rivet
- 17 Electric box
- 18 nut
- 19 screw
- 20 working lamp
- 21 retainer
- 22 the power switch
- 23 lifting motor seat
- 24 screw 48 the press block

17 base 18 table 19 gib strip screw 20 short gib strip 21 limited board 22 bolt 23 lock screw 24 steel ball 25 screw 26 long gib strip 27 bolt 28 long guide screw nut 29 oil cup 30 screw 31 long guide screw nut 32 left guide screw support