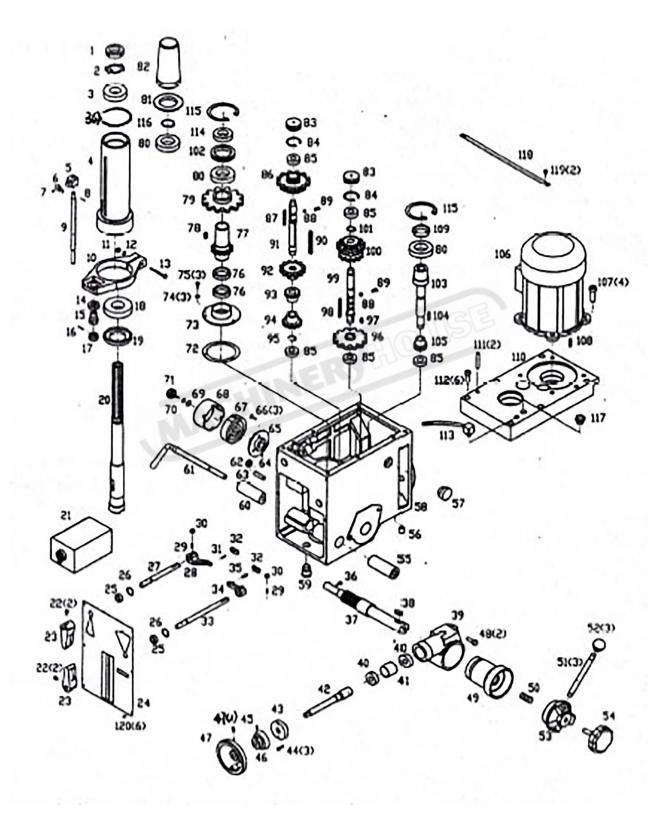

#### **B. HEAD BODY PARTS**

www.machineryhouse.com.au-

#### **B. HEAD BODY PARTS LIST**

1 lock nut 2 lock washer 3 ball bearing 3 (1) washer 4 sleeve 5 fixed bolt 6 scale-board 7 screw 8 pin 9 graduated rod 10 feed base 11 nut 12 washer 13 screw 14 nut 15 support 16 pin 17 knob 18 ball bearing 19 bearing cup 20 spindle 21 electric box 22 screw 23 speed lever 24 name plate 25 oil seal 26 retaining ring 27 lever shaft(left) 28 lever(left) 29 screw 30 nut 31 pin 32 lever bracket 33 lever shaft(right) 34 lever(right) 35 pin 36 screw 37 pinion shaft 38 key 39 feed cover 40 ball bearing

41 separating ring 42 worm shaft 43 worm cover 44 screw 45 screw 46 graduation plate 47 handle wheel 47(1) screw 48 screw 49 worm gear 50 spring 51 handle rod 52 handle ball 53 handle body 54 big ripple handle 55 fixed tight collar 56 oil cover 57 oil pointer 58 head body 59 fixed nut 60 fixed tight collar 61 handle rod 62 nut 63 screw 64 pin 65 spring base 66 washer 1 67 spring plate 68 spring cap 69 washer 70 washer 71 small ripple handle 72 airtight ring 73 airtight base 74 washer 75 screw 76 oil seal 77 gear 78 key 79 gear 80 ball bearing

81 arbor bolt cover base 82 arbor bolt cover 83 cap 84 retaining ring 85 ball bearing 86 gear 87 key 88 steel ball 89 spring 90 key 91 shaft 92 gear 93 gear 94 gear 95 retaining ring 96 gear 97 key 98 key 99 shaft II 100 gear 101 retaining ring 102 separating ring 103 motor 104 key 105 gear 106 motor 07 screw 108 key 109 oil seal 110 head body cover 111 pin 112 screw 113 pipe radiator 114 oil seal 115 retaining ring 116 retaining ring 117 oil cap 118 degree-meter 119 screw 120 screw