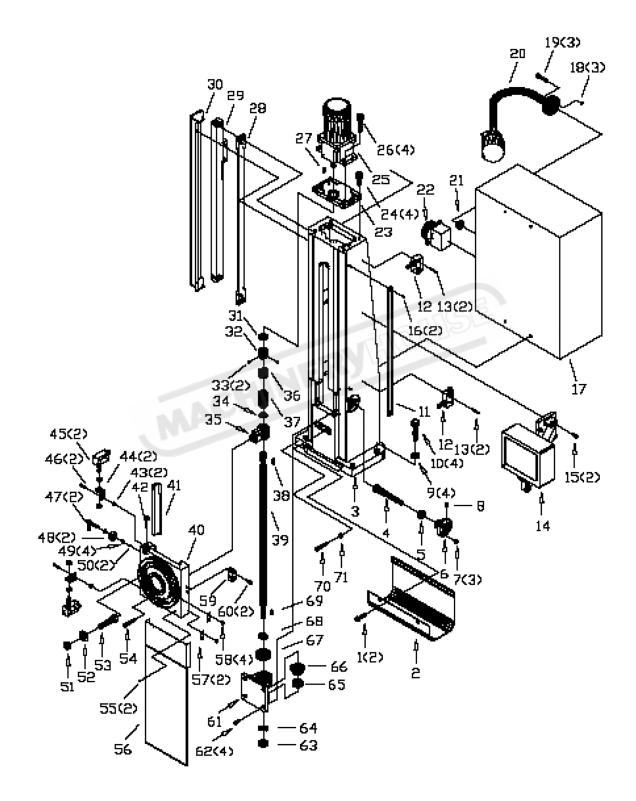

#### **C. COLUMN AND SUPPORTS PARTS**

www.machineryhouse.com.au-

#### **COLUMN AND SUPPORT PARTS**

- 25 column lifting motor 26 screw 27 key 28 Z plate 29 Z the grating ruler 30 Z shield 31 ball bearing 32 secure clutch 33 screw 34 the pressure spring seat 35 column nut 36 sliding clutch 37 A pressure spring 38 key 39 guide screw 40 Raise and lower 41 gib strip 42 screw 43 nut 44 switch frame 45 limit switch 46 screw 47 lock handle
- 33 dial clutch 34 table 35 screw 36 limited board 37 ladder shaped nut 38 oil cup 39 protect board slice 40 screw 41 X shield 42 X the grating ruler 43 X plate 44 Y shield 45 Y the grating ruler 46 Y plate
- 49 nut 50 steel ball 51 nut 52 washer 53 bolt 54 screw 55 screw 56 artidust plate 57 indicator 58 rivet 59 the press block 60 screw 61 head raise bracket 62 screw 63 round nut 64 tab washer for found nut 65 ball bearing 66 gear 67 ball bearing 68 retaining ring 69 key 70 screw 71 nut